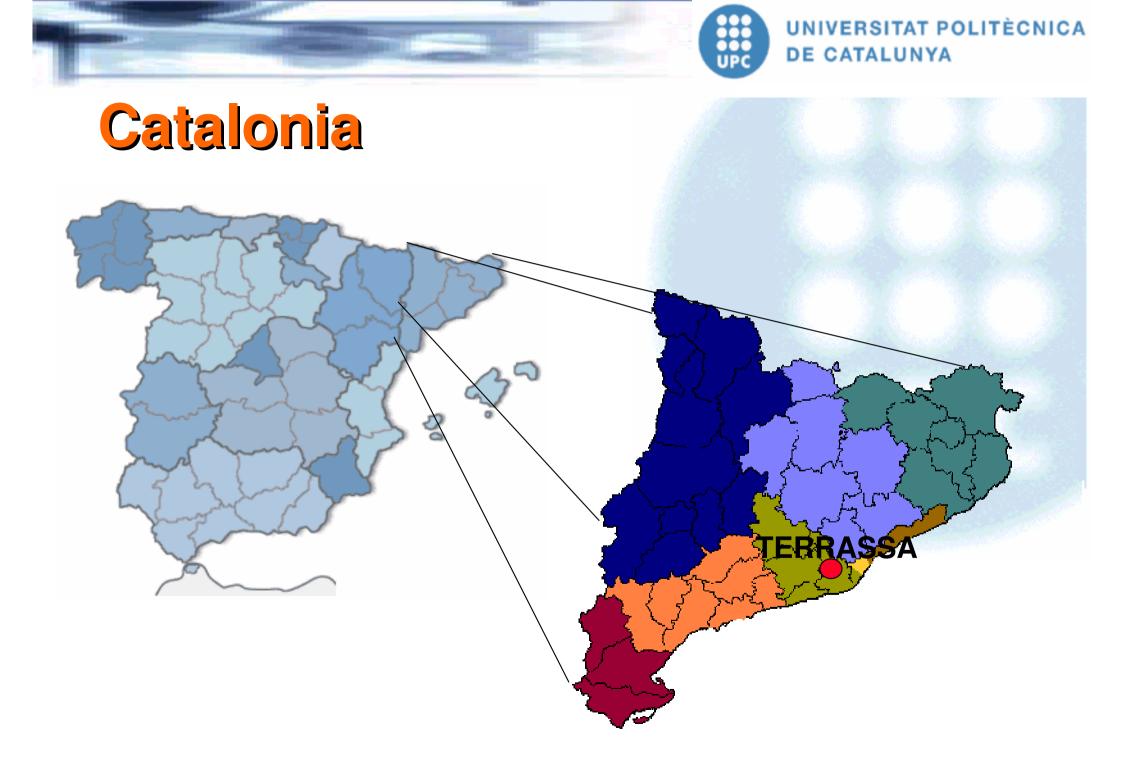

# Technical College of Terrassa (EUETIT)







## **UPC Campuses**





# Main indicators of the UPC

- 28.993 students
- 2.247 academic staff
- 1.223 administrative and service staff
- 28.565 MPTS budget
- 42 degrees and diplomas
- 42 Phd programmes
- 6.037 registred students of continuing education



# **CLUSTER European Net of Technological Universities**

Stockholm

**Dublin** 

London Eindoven Louvain Darmstad Karlsruhe Laussane Grenoble Torino

UPC



# **UPC Undergraduate Study Areas**

- Architecture
- Civil Engineering
- Economics
- Industrial Engineering
- Computer Science
- Telecommunications
- Sciences
- Nautical Studies
- Health Sciences
- Farming and Forestry
- Photography and Multimedia







## **Terrassa Campus**



#### Engineering College Optics College

#### **Technical College**

**Associated Schools:** 

Pho