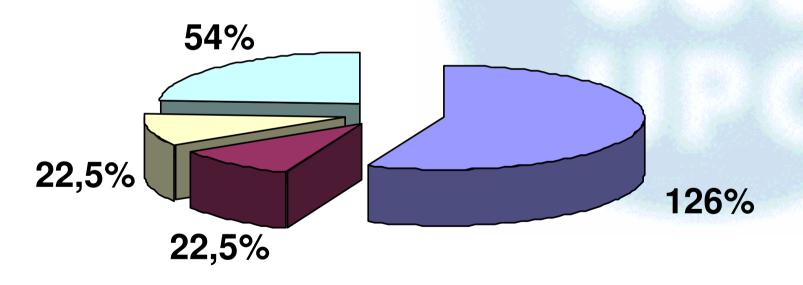

# **Training in enterprises At the Technical College of Terrassa**.

- In the last course the 60% of the students have had assignated a stage in enterprise.
- The 15.64% of the stages was making the Final Thesis
- The 49% of the women and the 40% of the men have been practicing in enterprises
- The fees have an average about 6 €/hour that makes a total of 583.243.32 €