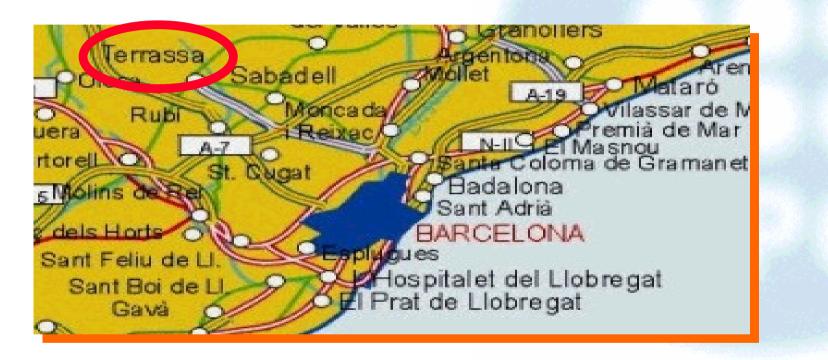

## How to find us ?

Terrasssa is only 35 Km from Barcelona, you can arrive by car taking the C-58 higway or the road N-150.

Also you can arrive easily by train, in only 25 min., there are two railways, RENFE and FFCC, you can take these trains in some stations of Barcelona.